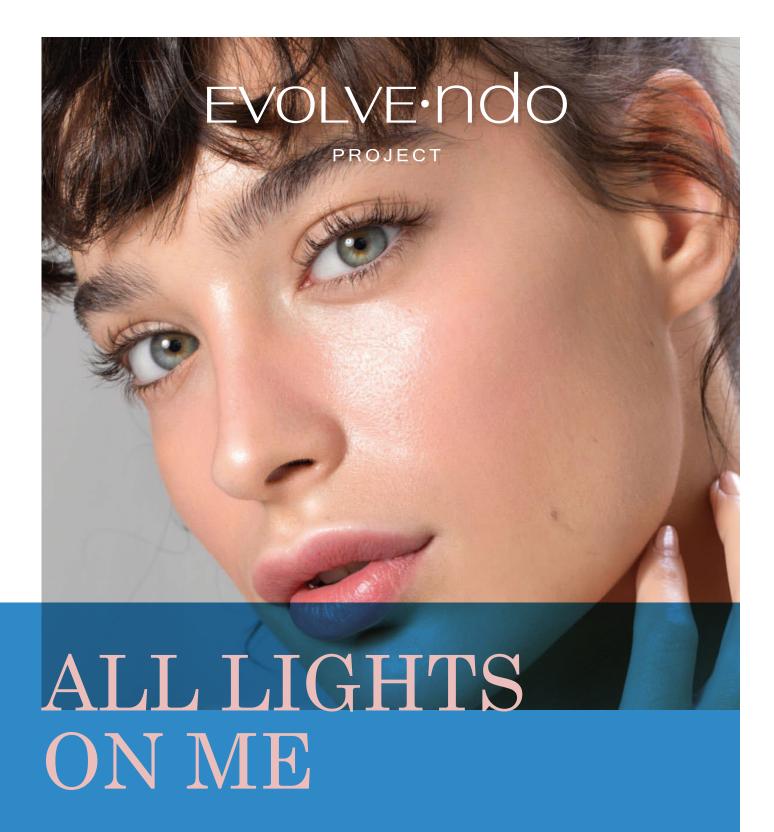

# **ALL LIGHTS** )N ME

A magnetized makeup with a creamy and weightless texture for a long-wear shimmer formula to highlight skin complexion. An anhydrous formula poured into a practical trousse to obtain a soft and creamy texture.