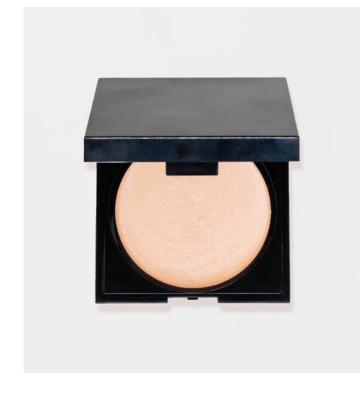

# **Delivery system**

Trousse ø 59 with special brush, 7g

#### TAKE IT EASY

BaseMe® Highlighter Capri

Pearlescent Pigments

ALL LIGHTS ON ME