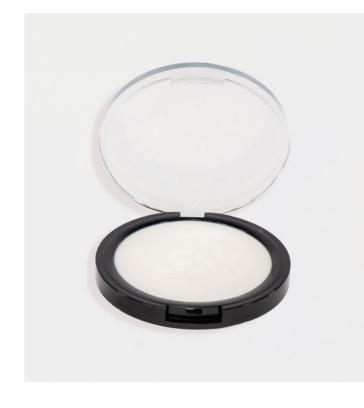

Matte finish, Hybrid / Balm-to-powder texture, Soft-focus effect, Evanescent touch

## MATTE MAVEN PRIMER



Hybrid primer with soft focus effect that helps hide the visibility of the pores.

The balm-to-powder texture dries immediately on the skin to create a matte, natural and invisible finish.



## Application

Pick up a small amount of product and warm it on your fingers. Blend the product all over your face or only where you want a matte effect, an example T zone.



Formulation is compliant with the Cosmetic Regulations currently in force in the following countries: Europe, Usa, China, Japan.

Please consider that the INCI names, listed on this document, may be subject to slightly variations to be conform with the Extra-UE requirements for cosmetic products labelling.



Tripelargonin, Lauroyl Lysine, Ethylhexyl Pelargonate, Silica, C18-10 Triglycerides, Polyglyceryl-2 Isostearate/Dimer Dilinoleate Copolymer, Zea Mays Starch, Polyvinyl Alcohol, Glycerin.

## Delivery system

Trousse ø 7,59 g

## TAKE IT EASY

BaseMe® Hybrid Taormina

+

Beausens® Air

+

NIPSEAL 6150 SA

=

M