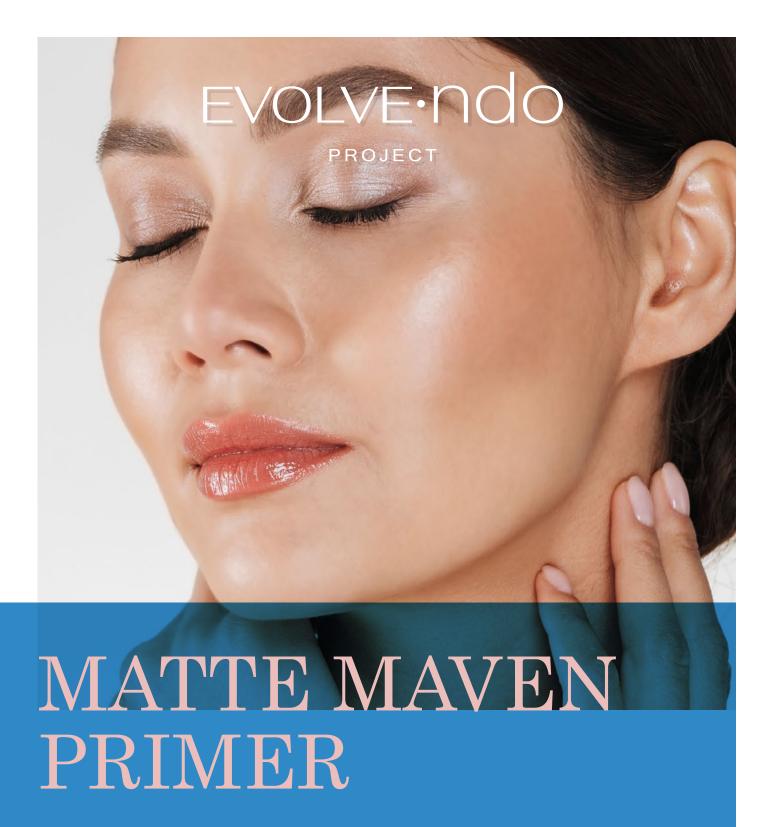

## MATTE MAVEN PRIMER

Hybrid primer with soft focus effect that helps hide the visibility of the pores.

The balm-to-powder texture dries immediately on the skin to create a matte, natural and invisible finish.