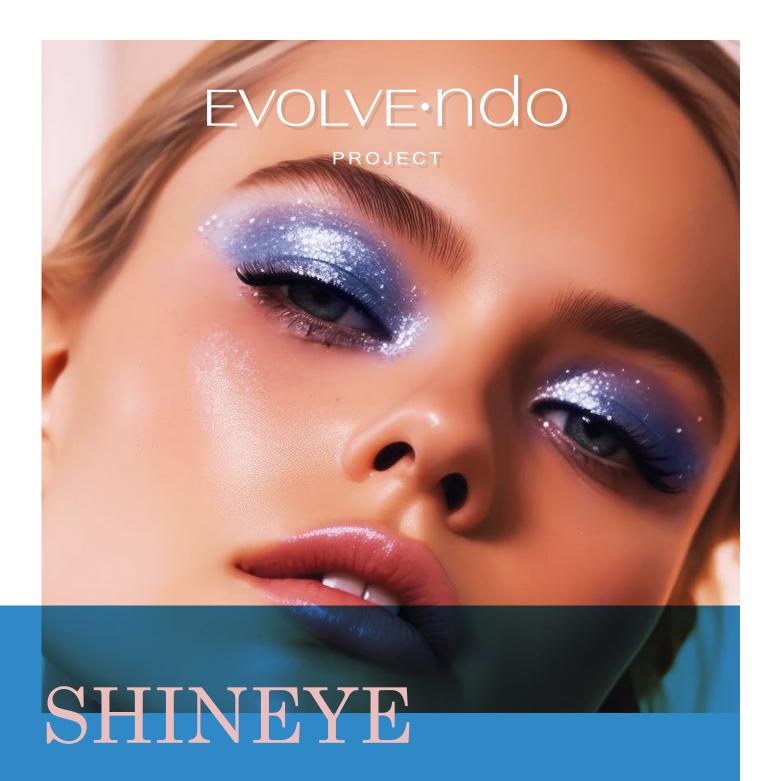

## SKINEYE

Bring bling to eyes with this long-wearing, high-performance pearlescent powder. Wonder talc free formula, a special texture that produces maximum impact and full coverage with new tech natural oils and unique raw materials mixed. Don't be shy, reveal your shine!

## TAKE IT EASY

BaseMe® Eye Shadow Portofino + Pearlescent Pigments =

SHINEYE