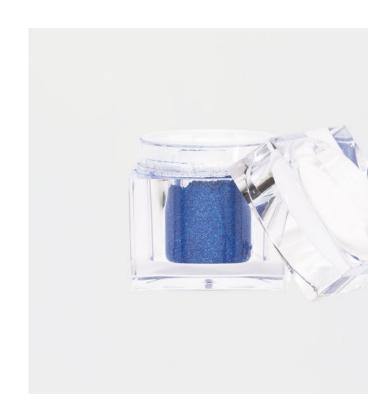

Use the product with the dedicated brush help, in order to obtain a precise result.

The right amount of product is at the application time.

Perlescent Pigments\*, Ethylhexyl Pelargonate, Zea Mais Starch , Polyvinyl Alcohol, Silica, Glycerin.

\*generic ingredients name

Shade 1 B0040422

Shade 2 B0050422

Shade 3 B0060422

Eyeshadow bottle with special brush, 3g