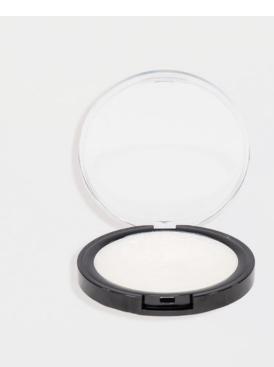

### **Delivery system**

Trousse ø 7,59 g

BaseMe® Hybrid Taormina ABWAX® Rhus Berry Wax EMotion® Light CeraFluid<sup>®</sup> SMOOTH LIP PRIMER