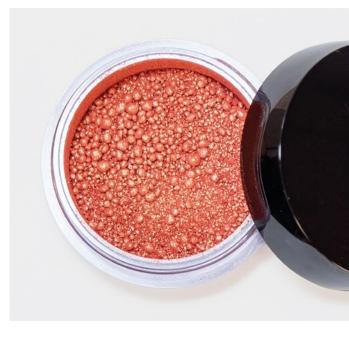

### Description

Super Loose Powder with a lightweight touch, easy to apply, for a radiant glow. The innovative texturizing agent, contained in it, confers smooth texture and exceptional touch to the powder. Its new tech natural functional ingredients allow to achieve an incredible sensoriality and buildable colour. It enhances your complexion with naturallooking luminosity.

\*generic ingredients name

B0010422

Shade 2 B0020422

Shade 3 B0030422