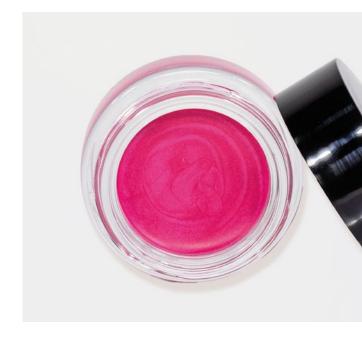

## SWEET LIPS & CHEEKS

A creamy blush for nourished and colorful cheeks and lips. It melts instantly on the skin for a touch of intense color, or buildable for a natural finish. No greasy feeling with this ultra-light, smooth and velvety texture.

Shade 1 B0100422

Shade 2 B01100422

Shade 3 B0120422

### Delivery system

Jar with special flat brush, 10g