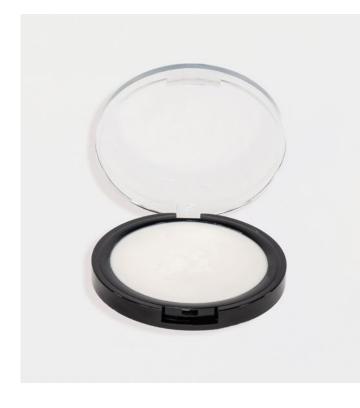

Matte finish, Hybrid / Balm-to-powder texture, Soft-focus effect, Evanescent touch

## MATTE MAVEN PRIMER



Hybrid primer with soft focus effect that helps hide the visibility of the pores.

The balm-to-powder texture dries immediately on the skin to create a matte, natural and invisible finish.





Pick up a small amount of product and warm it on your fingers. Blend the product all over your face or only where you want a matte effect, an example T zone.



Formulation is compliant with the Cosmetic Regulations currently in force in the following countries: Europe, Usa, China, Japan.

Please consider that the INCI names, listed on this document, may be subject to slightly variations to be conform with the Extra-UE requirements for cosmetic products labelling.



## Inci

Tripelargonin, Lauroyl Lysine, Ethylhexyl Pelargonate, Silica, C10-18 Triglycerides, Polyglyceryl-2 Isostearate/Dimer Dilinoleate Copolymer, Zea Mays Starch, Polyvinyl Alcohol, Glycerin.

## Delivery system

Trousse ø 7 ,59 g

## **TAKE IT EASY**

MakeMe® Taormina

+

EMotion®Light

+

NIPSEAL 6150 SA

=

MATTE MAVEN PRIMER