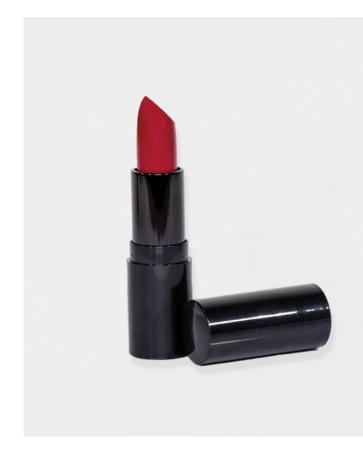

## PASSION MATTE LIPSTICK

Clean Beauty, Matte effect, Comfort feel, Long wear

## PASSION MATTE LIPSTICK

Lipstick with innovative ingredients that provides perfect colour release on your lips, formulated with sustainable BaseMe, allows a unique comfort feel and slipperiness during the drafting. Its formula guarantees a matte finish and optimal comfort on the lips in a single swipe. It also has a long-wear and smudgeproof effect on the lips.

## Delivery system

Special lipstick, 4g.