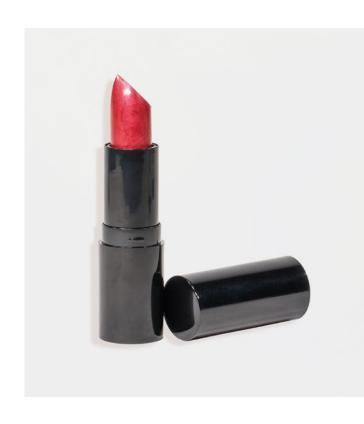

## SATIN LIPSTICK

Elevate your look with this luminous lipstick, featuring an eye-catching shade that offers an intense burst of colour. The formula offers a smooth, satin finish, leaving lips irresistibly soft and well-defined, for flawless application with every application.

## Delivery system

Lipstick, 4g