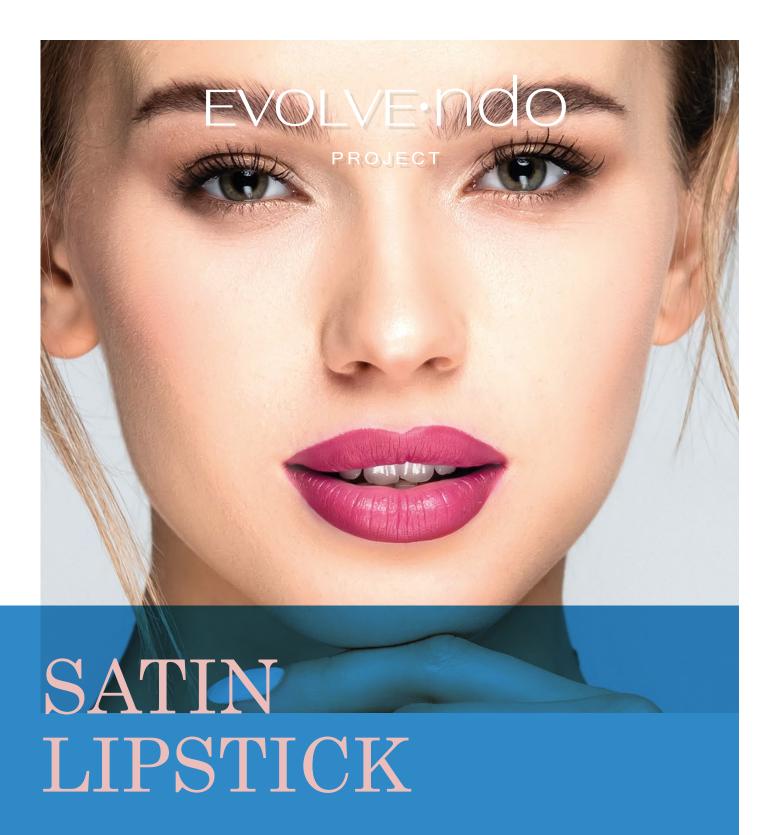

## SATIN LIPSTICK

Elevate your look with this luminous lipstick, featuring an eye-catching shade that offers an intense burst of colour. The formula offers a smooth, satin finish, leaving lips irresistibly soft and well-defined, for flawless application with every application.

Apply the lipstick directly from the bullet for a quick application, or use a precision brush for a more precise and defined look. Experiment with different techniques to achieve the desired lip shape and intensity of color.