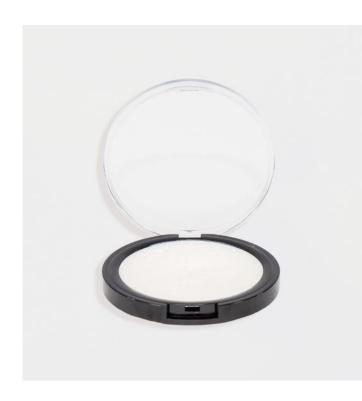

# SMOOTH LIP PRIMER

Smoothing lip primer, Active make-up, Long wear effect, Comfort feel

# SMOOTH LIP PRIMER



A hydrating primer designed to be applied before lipstick, enhancing lip smoothness and definition. This base not only moisturizes, but also improves the performance of lip products applied afterward, ensuring a flawless and long-lasting finish for your lip make-up.



# Application

Pick with your fingers or a brush into the product and delicately blend it on your dry lips. Once absorbed, proceed to apply your favorite lipstick for a perfectly smooth and long-lasting finish.



#### Inci

Tripelargonin, Lauroyl Lysine, Rhus Verniciflua Peel Cera, C10-18 Triglycerides, Polyglyceryl-2 Isostearate/Dimer Dilinoleate Copolymer, Zea Mays Starch, Polyvinyl Alcohol, Ceramide NP, Glycerin, Triolein, Glyceryl Dioleate, Aroma.

## Regulatory status

Formulation is compliant with the Cosmetic Regulations currently in force in the following countries: Europe, Usa, China, Japan.

Please consider that the INCI names, listed on this document, may be subject to slightly variations to be conform with the Extra-UE requirements for cosmetic products labelling.



### **D