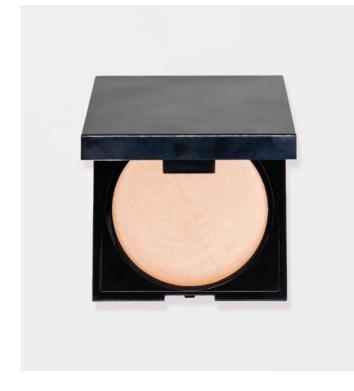

Clean Beauty, Evanescent touch, Glowing effect, Kaleidoscopic reflexion

# ALL LIGHTS ON ME



A magnetized makeup with a creamy and weightless texture for a long-wear shimmer formula to highlight skin complexion. An anhydrous formula poured into a practical trousse to obtain a soft and creamy texture.



Take up the product with the help of the brush. Stander it on the affected areas.

A little product will be enough to illuminate the parts of the face.

## **Regulatory status**

Formulation is compliant with the Cosmetic Regulations currently in force in the following countries: Europe, Usa, China, Japan.

Please consider that the INCI names, listed on this document, may be subject to slightly variations to be conform with the Extra-UE requirements for cosmetic products labelling.



### Inci

Ethylhexyl Pelargonate, Perlescent Pigments\*, Tripelargonin, Rhus Succedanea fruit Cera, Glyceryl Stearate, Stearic Acid, Helianthus Annuus Seed Cera, Zea Mais Starch, Polyvinyl Alcohol, Glycerin.

\*generic ingredients name



Shade 1 B0080422

# Delivery system

Trousse ø 59 with special brush, 7g

#### TAKE IT EASY

MakeMe® Capri

+

Pearlescent Pigments

ALL LIGHTS ON ME