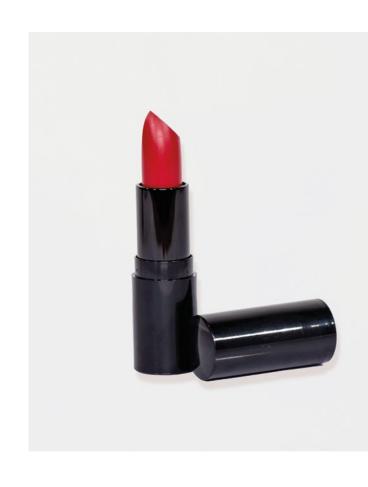

# CREAMY KISS LIPSTICK

Clean Beauty, Creamy effect, Comfort texture, Intense color

## CREAMY KISS LIPSTICK

Lipstick with innovative ingredients that provides perfect colour release on your lips, formulated with sustainable MakeMe®, allows a unique comfort feel and slipperiness during the drafting. Its creamy formula guarantees an optimal and comfortable finish on the lips, with an intense and vibrant colour.

#### Delivery system

Special lipstick, 4g.