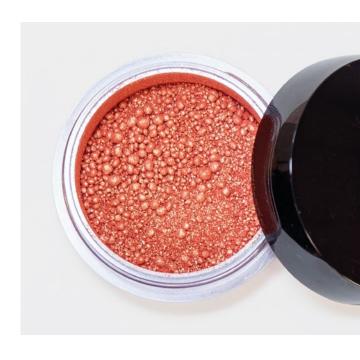

## SOFT CHEEKS

Super Loose Powder with a lightweight touch, easy to apply, for a radiant glow. The innovative texturizing agent, contained in it, confers smooth texture and exceptional touch to the powder. Its new tech natural functional ingredients allow to achieve an incredible sensoriality and buildable colour. It enhances your complexion with naturallooking luminosity.

### **Delivery system**

Transparent loose powder with shifter. A special brush for application, 10g

MakeMe® Venezia

Pearlescent Pigments and Fragrance

SOFT CHEEKS