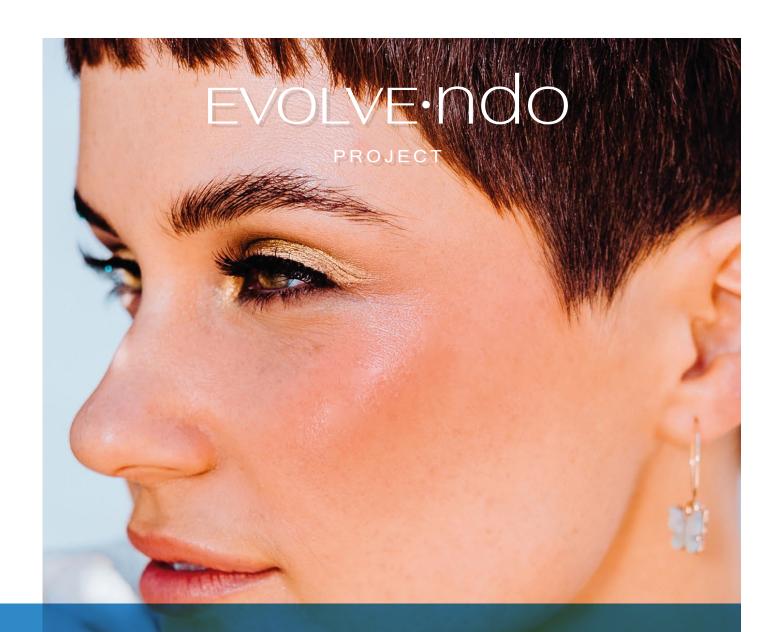

# SOFT CHEEKS

Clean beauty, Glowing effect, Natural look, Buildable color

## SOFT CHEEKS

Super Loose Powder with a lightweight touch, easy to apply, for a radiant glow. The innovative texturizing agent, contained in it, confers smooth texture and exceptional touch to the powder. Its new tech natural functional ingredients allow to achieve an incredible sensoriality and buildable colour. It enhances your complexion with naturallooking luminosity.

Invert the loose to let the product come out of the spreader. With the help of a brush, take the product and apply on the face. The product should be spread starting from the inside outwards in the cheekbone area. It will give an immediate natural effect.